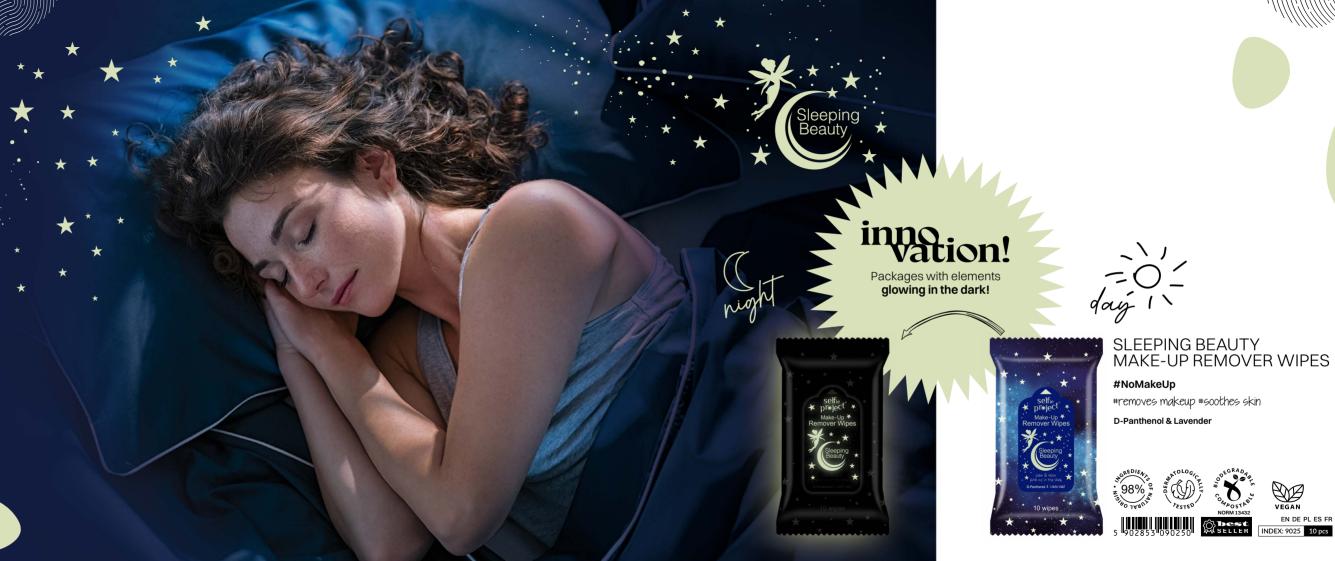

#### SHOCK TREATMENT

#against blemishes #smoothes and evens out #soothes inflammation

1% Zinc • 10% Niacinamide • 1% Azelamide MEA AHA + BHA

Sleeping Beauty night skin care takes adventage and boosts natural regeneration process during sleep.

The cosmetics effectively reduce imperfections, the visibility of pores, excess sebum and redness. They guarantee a rested, radiant complexion from very morning - just like after a long, deep sleep.

Remove sight of a crazy, sleepless night!

VEGAN

EN DE PL ES FR
INDEX: 9025 10 pcs

Hactive care

Specialists from our laboratories assumed that face cosmetics should not only care, but also visually beautify immediately after application.

Selfie Project masks are products that not only meet the needs of young skin, but also allow to have fun with skincare, which with regular use improves the condition of the complexion.