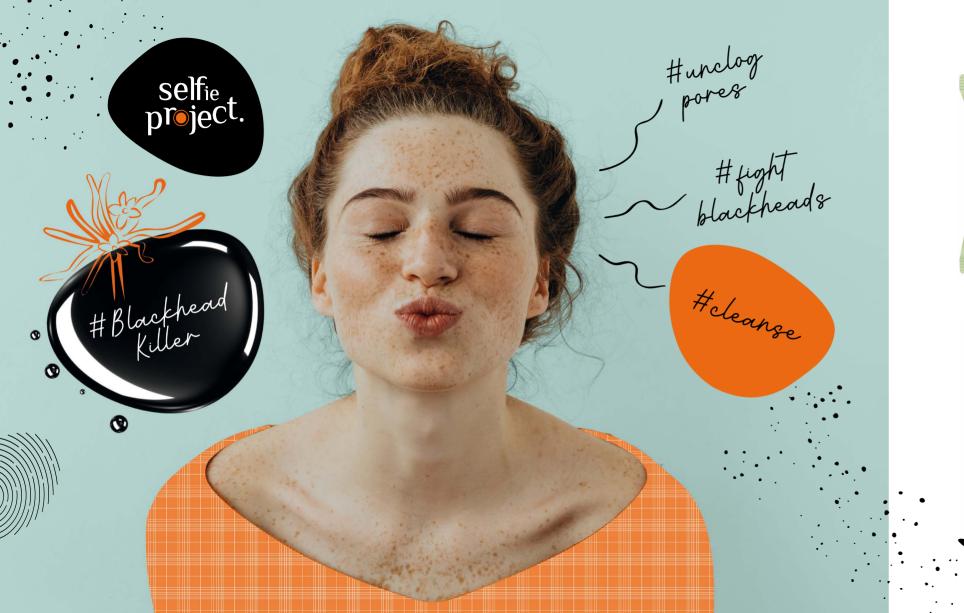

#### BLACK PEEL-OFF FACE MASK

#### #BlackheadKiller

#puling away blackheads #uncloging pores #perfect smathing

Bioactive Charcoal, Liquorice Extract & Witch Hazel