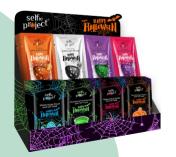

# natural flower embedded in a crystalline balm

CRYSTALLINE

LIP BALM

REGENERATING

Jojoba Oil

End the horror!

Selfie Project's Happy Halloween Peel-Off Masks revive your complexion with an out-of-this--world look.

Have fun with this fantastic skin care product.

## CLEANSING SKELETON PEEL-OFF MASK

#makes you feel more alive!

Zinc & Active Charcoal

EN DE PL ES IT FR

#### REGENERATING VAMPIRE PEEL-OFF MASK

#helps you to recover after exhausting night!

Niacinamide & Dragon's Blood

EN DE PL ES IT FR INDEX: 4857 12 ml

#### **EXFOLIATING WITCH** PEEL-OFF MASK

#will do magic on your face and prepare you to Witch's Night Out!

Mandelic Acid & Witch Hazel

EN DE PL ES IT FR INDEX: 4859 12 ml

#brings your skin back to life!

Vitamin C & Pumpkin

#### MOISTURIZING ZOMBIE PEEL-OFF MASK

#gives your skin a second life!

Hyaluronic Acid & Moonstone

#Limited Christmas Edition is a unique way to combine efficient skincare with Christmas fun!