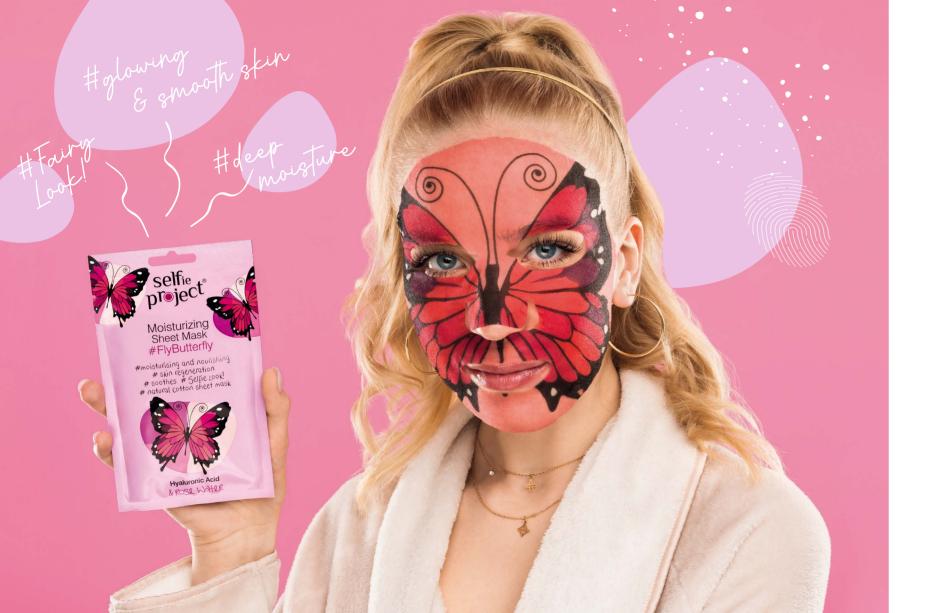

#### MOISTURIZING SHEET MASK #FlyButterfly

#moisturizing and nourishing #Gelfie Look! #natural cotton sheet

Hyaluronic Acid & Rose Water

Moisturizing Sheet Mask