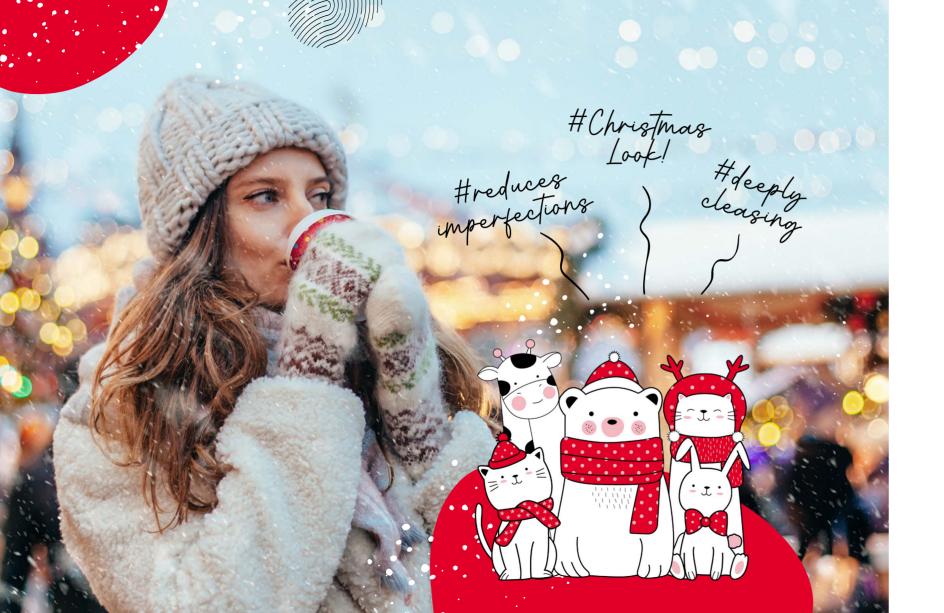

#### MOISTURIZING ZOMBIE PEEL-OFF MASK

#gives your skin a second life!

Hyaluronic Acid & Moonstone

#Limited Christmas Edition is a unique way to combine efficient skincare with Christmas fun!

#### Only once a year you get to pamper your skin in a truly beautiful and memorable #Christmas fashion!

Special extracts and active substances carefully selected by specialists combined with the festive theme guarantee a remarkable and extremely efficient skincare experience!

Not only do the masks differ in how they work... they all look unique!