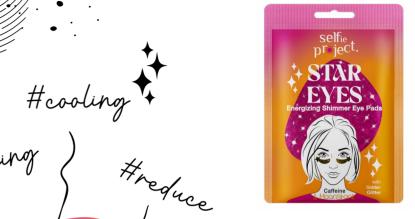

#### #Star Eyes

#soaked in an energetic essence #decrease visibility of puffiness under the eyes, #give glowing and refreshed look

Caffeine & Moonstone