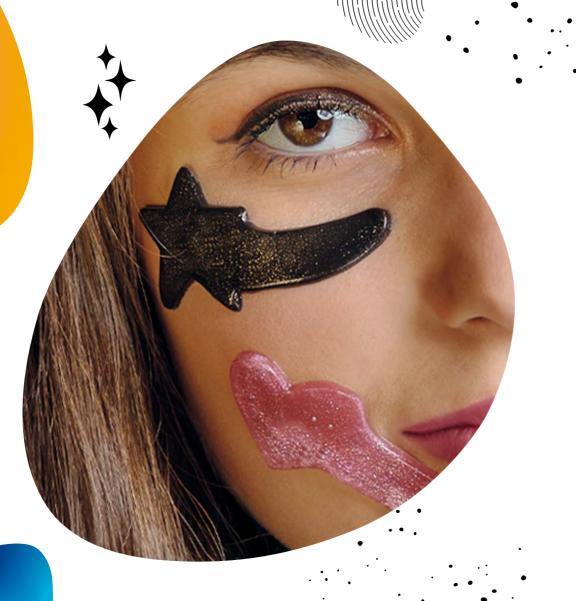

#### #Star Eyes

#soaked in an energetic essence #decrease visibility of puffiness under the eyes, #give glowing and refreshed look

Caffeine & Moonstone