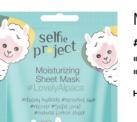

#### MOISTURIZING SHEET MASK

#### #LovelyAlpaca

#deeply hydrate #sensitive skin #recover #Gelfie Lookl #natural cotton sheet

Hyaluron & Nordic Cotton

VEGAN