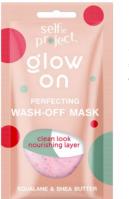

#### PERFECTING WASH-OFF MASK

#### #rebuild hydrolipid skin barrier

#clean look #deep treat layer #rebuild hydrolipid skin barrier #Glow On

Squalane & Shea Butter