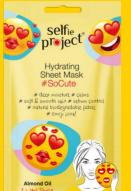

#### **HYDRATING SHEET MASK**

#### #SoCute

#deep moisture #radiance #calms #soft and smooth skin #sebum control #Emoji Look!

Almond Oil & Wild Rose