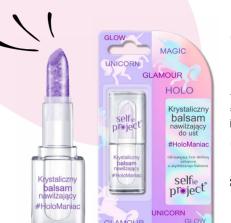

# CRYSTALLINE MOISTURIZING LIP BALM

#### #HoloManiac

#dazzling holo particles embedded in a crystalline balm

Coconut Oil & Dazzling Holo Particles

project

CRUELTY FREE