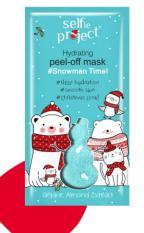

#### HYDRATING PEEL-OFF **MASK**

#### #Snowman Time!

#deep hydration #smoothing #Christmas Look!

Organic Almond Extract

EN DE PL ES IT FR INDEX: 4318 12 ml