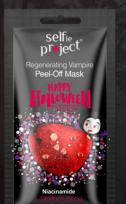

#### REGENERATING VAMPIRE PEEL-OFF MASK

#helps you to recover after exhausting night!

Niacinamide & Dragon's Blood

EN DE PL ES IT FR INDEX: 4857 12 ml