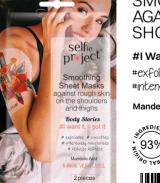

#### SMOOTHING SHEET MASK

#### #WildTiger

#soft and smooth skin #moisture #calms #reduces imperfections

Mandelic Acid & Young Oat