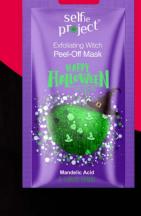

#### **EXFOLIATING WITCH** PEEL-OFF MASK

#will do magic on your face and prepare you to Witch's Night Out!

Mandelic Acid & Witch Hazel

EN DE PL ES IT FR INDEX: 4859 12 ml

#brings your skin back to life!

Vitamin C & Pumpkin