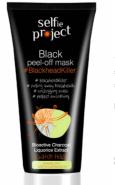

#### BLACK PEEL-OFF FACE MASK

#### #BlackheadKiller

#puling away blackheads #uncloging pores #perfect smathing

Bioactive Charcoal, Liquorice Extract & Witch Hazel