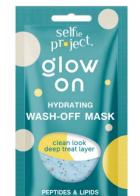

#### HYDRATING WASH-OFF MASK

#### #rebuild hydrolipid skin barrier

#clean look #deep treat layer #Glow On

Peptides & Lipids