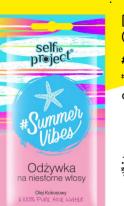

# summer vibes

Feel the vacation with the # Summer Upes line from Selfie Project, which will give you a total chillout!

Light, soothing and ultra-moisturizing formulas bring relief and pleasant refreshment during hot weather and after sunbathing.