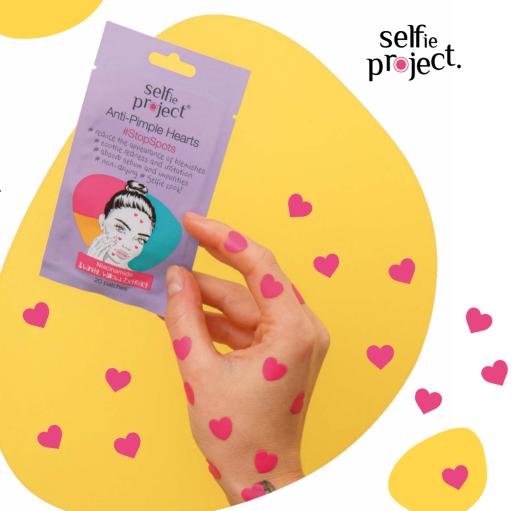

### ANTI-PIMPLE STARS

#### #StopSpots

#heal the zits #non-drying #prevents scars #soothes redness and irritation #Gtar Look!

Tea Tree Oil & Calendula Oil

#### #StopSpots

#reduce the appearance of blemishes #soothe redness and irritation #absorb sebum and impurities #non - drying #Gelfie look

Niacinamide & White Willow Extract