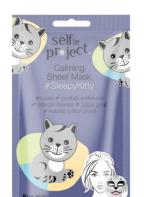

#### **CALMING SHEET MASK**

#### #SleepyKitty

#calms #soothes irritation #reduces redness #Gelfie Look! #natural cotton sheet

Rice Milk & Lavender Water