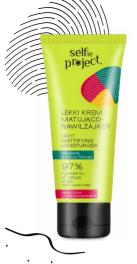

#### LIGHT MATTIFYING MOISTURIZER

#### #young skin with imperfections

#reduces sebum overproduction #reduces unaesthetic shining

Squalane & Lotus Flower