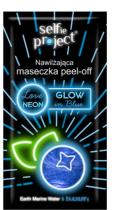

### NEON MOISTURIZING PEEL-OFF MASK

#### #Glow in Blue

#deeply moisturizes #firming #Neon Look!

Earth Marine Water & Blueberry

#deep skin renewal #smoothes #Neon Look!

**NEON NOURISHING** PEEL-OFF MASK

#Glow in Orange

Vitamin C & Peach