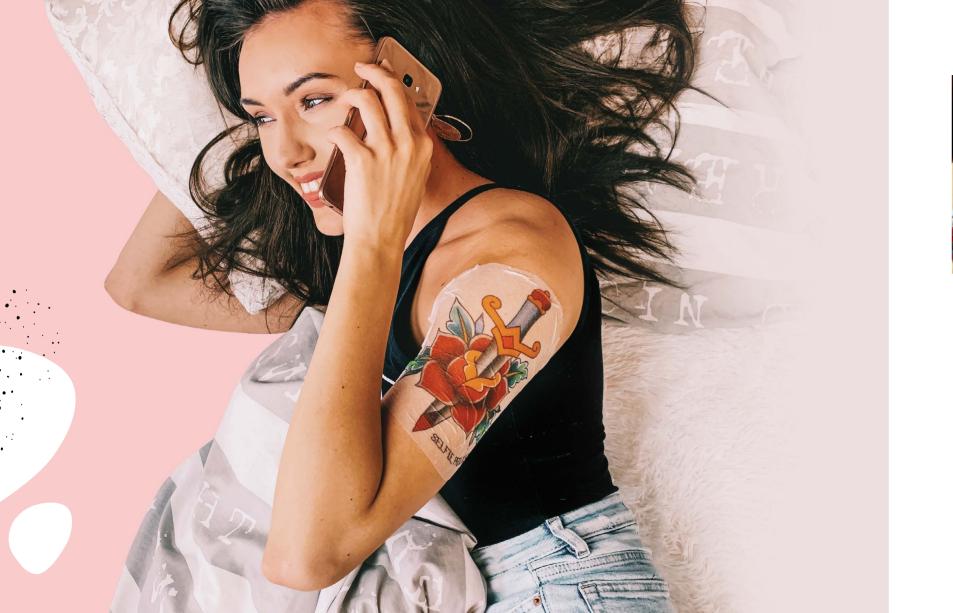

# body stories mask line

### Tattoo-styled body sheet.

Each young body is different and each is beautiful in its own way! It is important to care for it and just feel good in it.

At Selfie Project, we believe that for your satisfaction it is worth focusing on the good sides of your body, and even spoil it and "turn up" its individual strengths, which each of us perceives differently.

Delicate fabric, soaked with powerful active ingredients will help you take care of your body, concentrate on it and create your own, amazing #Body Stories!