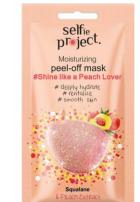

#### MOISTURIZING PELL-OFF MASK

#### #Shine like a Peach Lover

#deeply hydrate #revitalize #smooth skin

Squalane & Peach Extract

shimmer sheet

Brighten up your look with the new line from Selfie Project!

Unique masks on black fabrics with shimmering glitter. Your miracle weapon soothe your irritated complexion, moisturize dry skin, clean oily skin and smooth as well as calm your complexion.