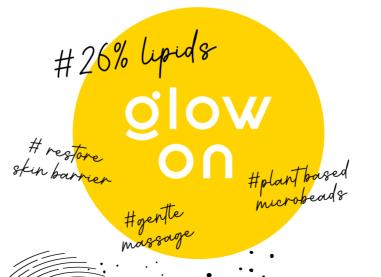

#### #Jingle Bells Power

#smoothes the skin #reduces redness #Christmas Look!

Natural Cacao Extract

A higher level of care in your daily routine!

Glow On is an innovative line of extra-rich WASH-OFF masks that restore skin's natural, healthy glow.

The beautiful, eye-catching formulas, based on scientific knowledge and experience, rebuild the skin barrier and stimulate blood microcirculation, giving the skin a healthy, radiant appearance and extraordinary comfort.

#### **RECOVERING WASH-OFF** MASK

#### #rebuild hydrolipid skin barrier

#clean look #deep treat layer #rebuild hydrolipid skin barrier #Glow On

Niacinamide & Macadamia Oil

EN DE PL ES IT FR INDEX: 9284 10 g