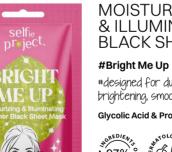

#### ♦<sub>WITH</sub> PINK glitter MOISTURIZING & ILLUMINATING SHIMMER **BLACK SHEET MASK**

#designed for dull and dry skin, #provides strong brightening, smoothing and hydrating effect

Glycolic Acid & Probiotics