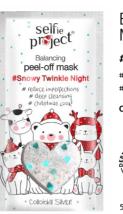

#### **BALANCING PEEL-OFF** MASK

#### **#Snowy Twinkle Night**

#reduces imperfections #deeply cleansing #Christmas Look!

Colloidal Silver

EN DE PL ES IT FR INDEX: 4815 12 ml