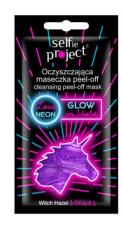

## NEON PURIFYING PEEL-OFF MASK

#### #Glow in Violet

#no impurities #perfectly smooth #Neon Look!

Witch Hazel & Grapes