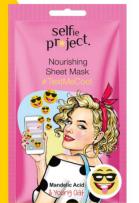

#### **NOURISHING SHEET MASK**

#### #TextMeCool

#soft and smooth skin #moisture #calms #reduces imperfections #Emoji Look!

Mandelic Acid & Young Oat