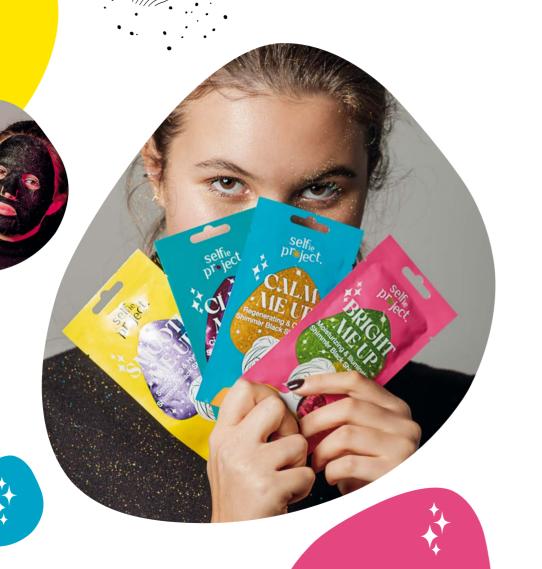

#### #Shine like a Peach Lover

#deeply hydrate #revitalize #smooth skin

Squalane & Peach Extract

shimmer sheet

Brighten up your look with the new line from Selfie Project!

Unique masks on black fabrics with shimmering glitter. Your miracle weapon soothe your irritated complexion, moisturize dry skin, clean oily skin and smooth as well as calm your complexion.

#### ♦<sub>WITH</sub> GOLDEN glitter SMOOTHING & HYDRATING SHIMMER **BLACK SHEET MASK**

#### #Smooth Me Up

#immediately moisturizes #leaving a flawless, naturally glowy look

Fermented Hyaluron & Probiotics

#### ♦<sub>WITH</sub> PINK glitter MOISTURIZING & ILLUMINATING SHIMMER **BLACK SHEET MASK**

#designed for dull and dry skin, #provides strong brightening, smoothing and hydrating effect

Glycolic Acid & Probiotics

#### #Clear Me Up

#eliminates excess sebum #educes imperfections #restoring smoothness #even skin tone

Azelamide & Probiotics

#### glitter REGENERATING & CALMING SHIMMER **BLACK SHEET MASK**

#### #Calm Me Up

#soothes #reduces inflammation #brings immediate relief

Squalane & Probiotics

Brighten up your look with the innovative Shimmer Eye **Pads** 

Beauty - Typ

You can use the pads pre-cooled in the refrigerator to enhance the effect.