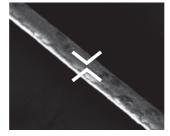

#### Hair with Novaplex system formulation applied.

Patented Greenplex with original conditioning formula for hair held 5 min in preparation. Result: Hair completely covered with a protective layer, perfectly adheres to the structure, the rebuilding, regenerating and moisturizing effect is clearly visible. The last photo is the hair after removal of the preparation - EXCELLENTLY REGENERATED, scales smoothed out, perfect condition.