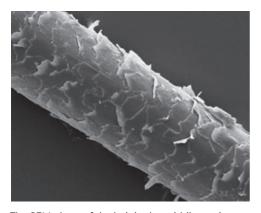

# Our team of experts has thoroughly studied and analyzed the structure of hair. We performed specialized research at the Department of Technical Physics and Applied Mathematics at the Gdansk University of Technology, using the Semantic Electron Microscope (SEM) and Fluorescence Microscope to get to know it from the inside and in a huge approximation.

# NOVAPLEX is a repair system for hair with varying degrees of damage.

The SEM photo of the hair in the middle section, shoulder length, proband's age 32 years.

Dry, damaged hair - broken salt compounds, deflected chipped scales, lack of smoothing.