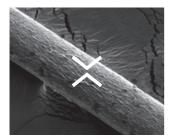

# NOVAPLEX is a repair system for hair with varying degrees of damage.

The SEM photo of the hair in the middle section, shoulder length, proband's age 32 years.

Dry, damaged hair - broken salt compounds, deflected chipped scales, lack of smoothing.