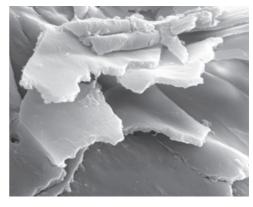

# NOVAPLEX is a repair system for hair with varying degrees of damage.

The SEM photo of the hair in the middle section, shoulder length, proband's age 32 years.

Dry, damaged hair - broken salt compounds, deflected chipped scales, lack of smoothing.