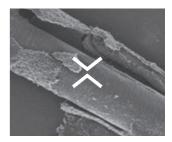

#### Hair with Novaplex system formulation applied.

Patented Greenplex with original conditioning formula for hair held 5 min in preparation. Result: Hair completely covered with a protective layer, perfectly adheres to the structure, the rebuilding, regenerating and moisturizing effect is clearly visible. The last photo is the hair after removal of the preparation - EXCELLENTLY REGENERATED, scales smoothed out, perfect condition.