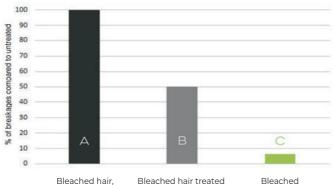

Bleached hair, untreated with any conditioner Bleached hair treated with bis-aminopropyl diglycol dimaleate Bleached hair treated with GREENPLEX The number of broken hairs during detangling. The results clearly show that **GREENPLEX** not only makes combing hair easier, but most importantly strengthens its structure, clearly reducing the number of broken fibers.