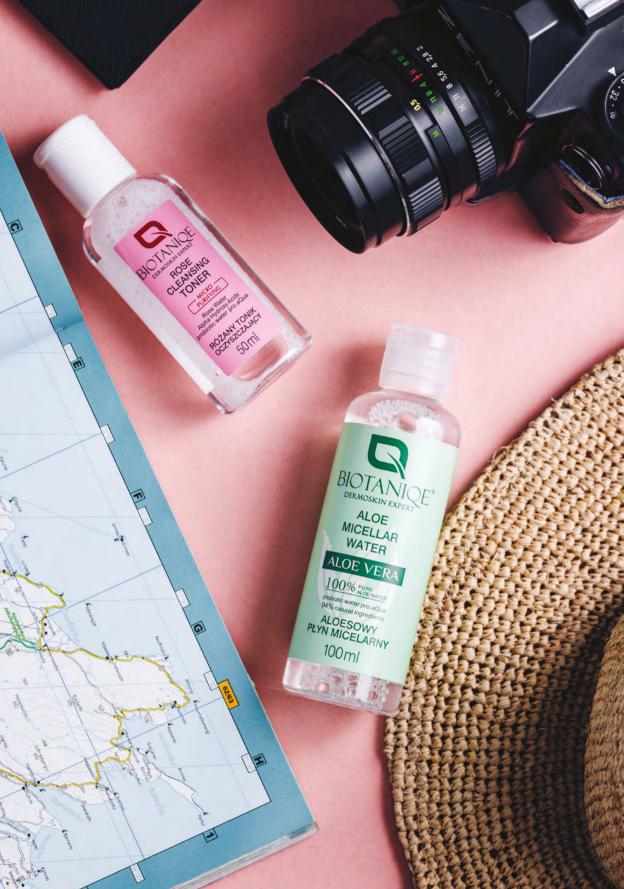

# TRAVEL SIZE PRODUCTS

**Biotaniqe travel size products** are very handy and will always be at hand when you need them. They can be taken anywhere, regardless of whether it is long hours in the office, air travel, business trip or a Sunday walk. Another advantage of their size is the possibility of trying out the cosmetic before buying full size product.

## BIOTANIQE ECOLOGIQ

NORDIC BLONDE INDEX: 4731 / 28 ml

SILVER BLONDE INDEX: 4765 / 28 ml

GOLDEN COOPER INDEX: 4774 / 28 ml

ROSE CLEANSING TONER INDEX: 4703 / 50 ml

ALOE MICELLAR WATER INDEX: 4697 / 100 ml