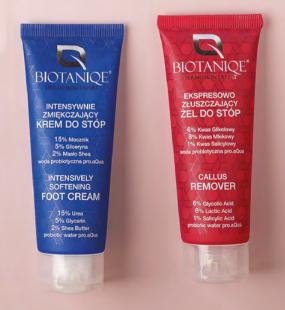

#### CALLUS REMOVER

Probiotic water pro.aQua 6% Glycolic Acid | 8% Lactic Acid 1% Salicylic Acid

#### day/night | 75 ml

Callus Remover is an innovative formula that immediately removes hard and thickened skin. Leaves the feet baby-soft and smooth after just 1 use. Provides professional pedicure without specialized tools or long exfoliation process. The 15% AHA + BHA instantly dissolves dead epidermis and stimulates cell renewal.

NDEX: 4884

#### INTENSIVELY SOFTENING FOOT CREAM

Probiotic water pro.aQua 15% Urea | 5% Glycerin 2% Shea Buttera

#### day/night | 75 ml

**Intensively Softening Foot Cream** is a professional formula that smoothes and soften damaged feet. It provides boost of hydration and nourishment to the epidermis, preventing from calluses.