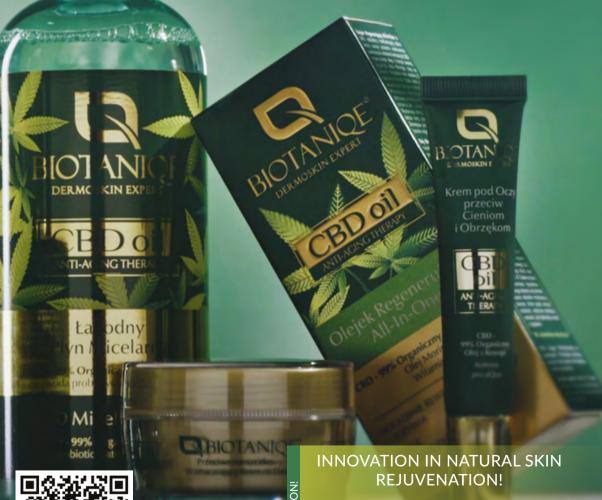

# CBD oil ANTI-AGING THERAPY

CBD oil is a natural, multifuctional treatment, that instantly improves the condition of the skin and visibly rejuvenates it.

DISCOVER MORE CBD OIL (Cannabidiol) is an organic active ingredient extracted from hemp. It is characterized by a high content of linoleic acid (LA) and alfa-linolenic acid (ALA) as well as vitamins A, E and K. It provides the skin with multilevel care: slows down and prevents cell aging, supports natural defense mechanisms, protects against free radicals and visibly rejuvenates the skin.

#### ALL-IN-ONE REGENERATING OIL

CBD- 99% Organic Hemp Oil Moringa oil | Vitamin E

- DEEPLY REVITALIZES AND NOURISHES
  - REDUCES WRINKLES
  - EVENS SKIN TONE

#### ALL SKIN TYPES | day/night | 30 ml

All-In-One Regenerating Oil is a 99% natural, miracle, multifunctional elixir that owes its powerful properties to the unique composition of organic hemp CBD Oil, the rich Moringa Oil, Sweet Almond Oil and a large dose of Vitamin E. The light, non-greasy formula has a strong antioxidant effect, visibly reduces the signs of aging.