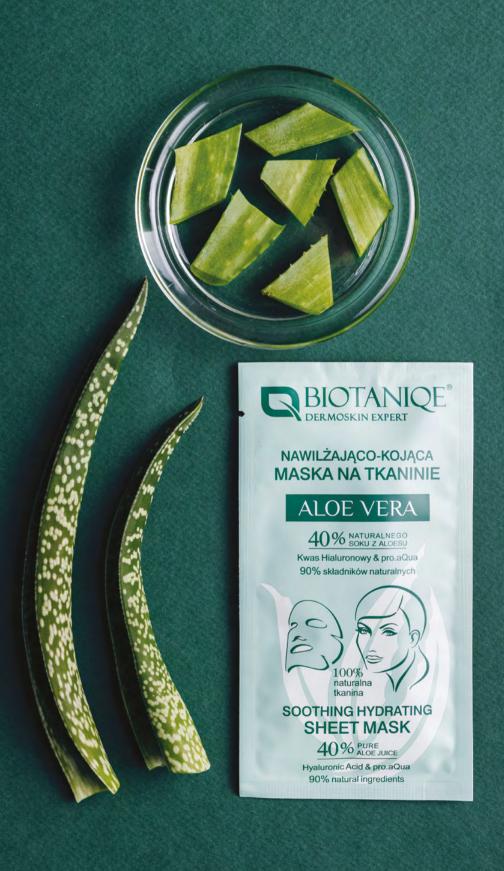

#### SOOTHING HYDRATING SHEET MASK

Probiotic water pro.aQua 40% Pure Aloe Juice | Hyaluronic Acid

#### ALL SKIN TYPES | day/night | 15 ml

Soothing Hydrating Sheet Mask is like a moisturizing-soothing dressing for dry, sensitive and irritated skin. 40% natural Aloe Vera Juice, reduces wrinkles, intensively hydrates, firms and illuminates the skin. The breathable, 100% natural cloth perfectly fits the contours of your face to ensure the best possible penetration of the active ingredients.