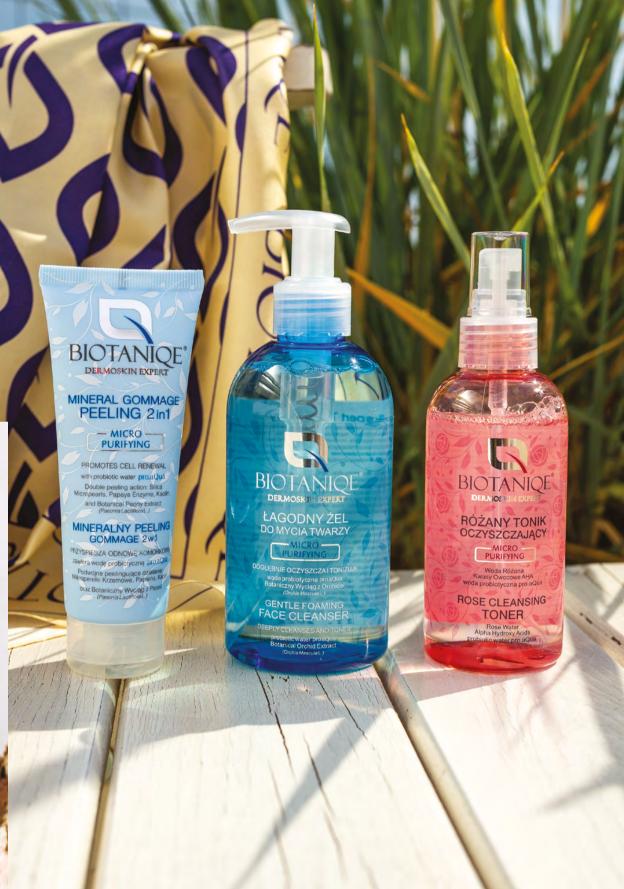

#### MINERAL GOMMAGE PEELING 2IN1

#### ALL SKIN TYPES | day/night | 75 ml

Mineral Gommage Peeling 2 in 1 combines two peeling actions: enzymatic – deep and abrasive – acting on the skin surface. The creamy clay formula with micropearls leaves the epidermis deeply purified and elastic.

#### GENTLE FOAMING FACE CLEANSER

Probiotic water pro.aQua Botanical Orchid Extract (Orchis Mascula L.)

#### ALL SKIN TYPES | day/night | 250 ml

**Gentle Foaming Face Cleanser** is a crystal clear formula which on contact with water transforms into a gentle microfoam, effectively cleansing your skin. Innovative active ingredients minimize pores, providing the skin with comfort and freshness.

#### ROSE CLEANSING TONER

Probiotic water pro.aQua Rose Water | Alpha Hydroxy Acids

#### ALL SKIN TYPES | day/night | 150 ml

Rose Cleansing Toner deeply cleanses, unclogs and removes impurities from the skin. Restores its natural pH level after the cleansing ritual. Smooths and moisturizes the skin. The toner prepares the skin for the following skin care treatment.