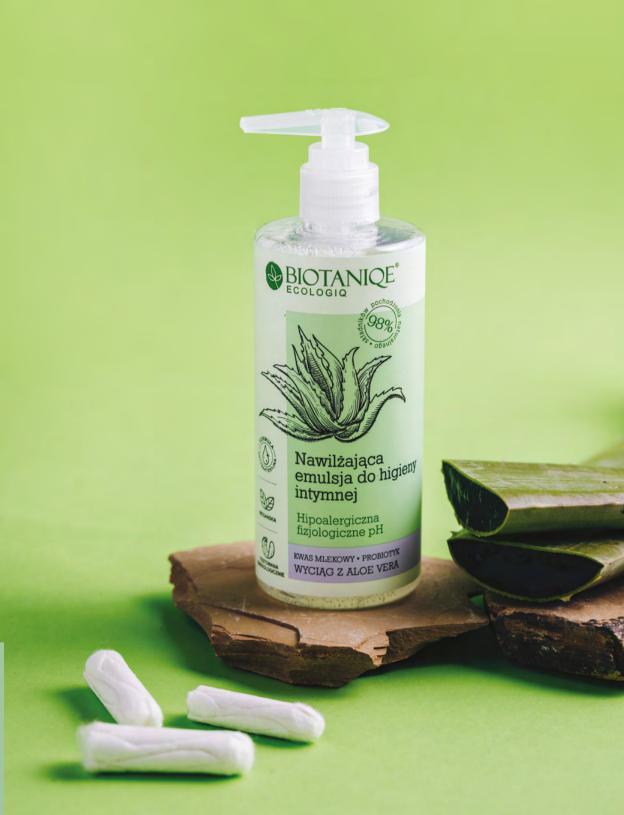

## PROTECTIVE INTIMATE GEL WASH

Lactic Acid | Probiotic | Cranberry Extract

## FOR EVERYDAY USE I 300 m

Hypoallergenic Protective intimate gel wash for the daily care of sensitive intimate areas. Received a positive gynecological and dematological assessment. Gently cleanses the skin, providing a long-lasting feeling of refreshment and comfort. Inhibits the growth of microorganisms responsible for the development of intimate infections, discomfort, itching and burning. Provides an adequate level of hydration, protects against drying. Neutralizes unpleasant odors.