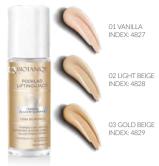

#### LIFTING FOUNDATION

Snail Secretion Filtrate Vitamin E

- PERFECT COVERAGE
  - SATIN FINISH
- LONG LASTING EFFECT

#### ALL SKIN TYPES | day | 30 ml

**Lifting Foundation** perfectly blends with the skin due to a light, comfortable formula, ensuring ideal coverage without the mask effect. Provides a satin, long lasting makeup finish.