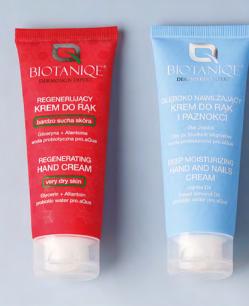

#### REGENERATING HAND CREAM

Probiotic water pro.aQua Glycerin | Allantoin

#### day/night | 75 ml

Regenerating Hand Cream immediately brings relief to dry and chapped hands. Gives pleasant softness and smoothness, after the first use. The concentrated, repair formula has an intensive regenerating effect, restores comfort, reduces redness and roughness of the skin. Quickly-absorbing consistency does not leave a sticky layer.

#### DEEP MOISTURIZING CREAM FOR HANDS AND NAILS

Probiotic water pro.aQua Jojoba Oil | Sweet Almond Oil

#### day/night | 75ml

Deep Moisturizing Cream for Hands and Nails is a fast-absorbing, intensive formula that deeply nourishes very dry and damaged hand skin. Restores the ideal level of hydration, leaving the skin soft, elastic and smooth. Supports the regeneration of cuticles and nails and gives them healthy look.