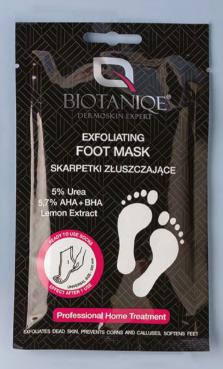

#### **EXFOLIATING FOOT MASK**

5,7% AHA + BHA 5% Urea | Lemon Extract

#### day/night | 2x15 ml

Soaked, ready-to-use **Exfoliating Foot Mask** are a professional treatment for self-use at home.

Thanks to the composition of active ingredients: 5,7% AHA + BHA, 5% Urea and Lemon Extract removes thickened skin and dead epidermis. Guarantees smoothing and softening effect, prevents calluses formation.

EX: 4772