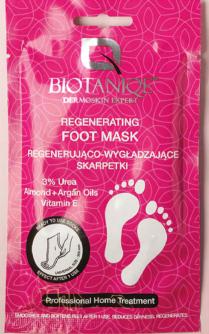

#### REGENERATING FOOT MASK

3% Urea | Argan Oil Almond Oil | Vitamin E

#### day/night | 2x15 ml

Soaked, ready-to-use **Regenerating Foot Mask** are a professional treatment for self-use at home. Thanks to the composition of active ingredients: 3% Urea, Argan Oil, Almond Oil and Vitamin E, the socks instantly reduce roughness and chapped skin of the feet. Guarantees the smoothing, softening and deep regeneration effect after the first use.