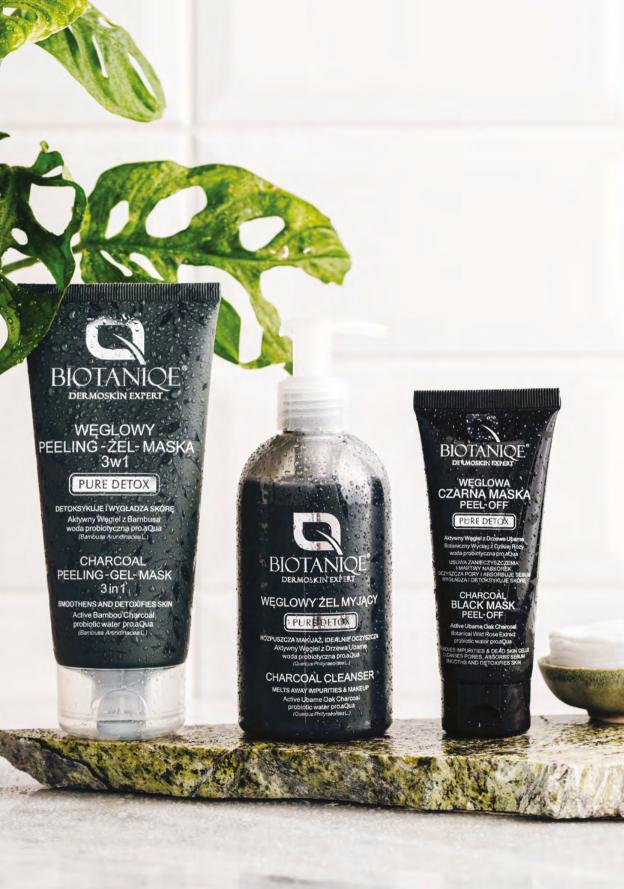

# **PURE DETOX**

PURE DETOX is a line designed to instantly and deeply cleanse the skin of impurities and toxins.

#### CHARCOAL SKIN DFTOX

Active Charcoal attracts impurities like a magnet and absorbs them thanks to its porous structure. Helps to remove toxins accumulated in the skin. Neutralizes the impact of harmful external factors responsible for skin imperfections.

#### **CHARCOAL CLEANSER**

Probiotic water pro.aQua Active Ubame Oak Charcoal (Quercus Phillyraeoldes L.)

MELTS AWAY IMPURITIES & MAKEUP

#### ALL SKIN TYPES | day/night | 250 m

Charcoal Cleanser is an innovative formula, which on contact with the skin transforms into a gentle microfoam and immediately dissolves makeup and impurities. Deeply cleanses and detoxifies skin. Fluid-like consistency leaves skin silky-smooth, moist and perfectly clean. Provides you with pleasant feeling of refreshment.

#### CHARCOAL BLACK MASK PEEL-OFF

Probiotic water pro.aQua Active Ubame Oak Charcoal | Botanical Wild Rose Extract

- REMOVES IMPURITIES & DEAD SKIN CELLS
  - CLEANSES PORES, ABSORBS SEBUM
  - SMOOTHENS AND DETOXIFIES SKIN

#### ALL SKIN TYPES I day/night | 8ml/50 m

Charcoal Black Mask Peel-Off immediately unclogs and shrinks enlarged pores, absorbs excess sebum, removes dead skin cells and prevents imperfections. The skin becomes radiant, regains even skin tone and healthy look. Instant effect of refreshed, deeply cleansed and softened skin.

#### **CHARCOAL PEELING-GEL-MASK 3IN1**

Probiotic water pro.aQua Active Bamboo Charcoal (Bambusa Arundinacea L.) Kaolin Clay | Silica Micropearls | Papain

• SMOOTHENS AND DETOXIFIES SKIN

#### ALL SKIN TYPES | day/night | 150 ml

Charcoal Peeling – Gel - Mask 3in1 is a multifunctional formula that ensures profound and intensive peeling and cleansing action. Nourishes skin back to healthy-looking and natural radiance.