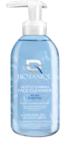

#### ROSE CLEANSING TONER

Probiotic water pro.aQua Rose Water | Alpha Hydroxy Acids

#### ALL SKIN TYPES | day/night | 150 ml

Rose Cleansing Toner deeply cleanses, unclogs and removes impurities from the skin. Restores its natural pH level after the cleansing ritual. Smooths and moisturizes the skin. The toner prepares the skin for the following skin care treatment.