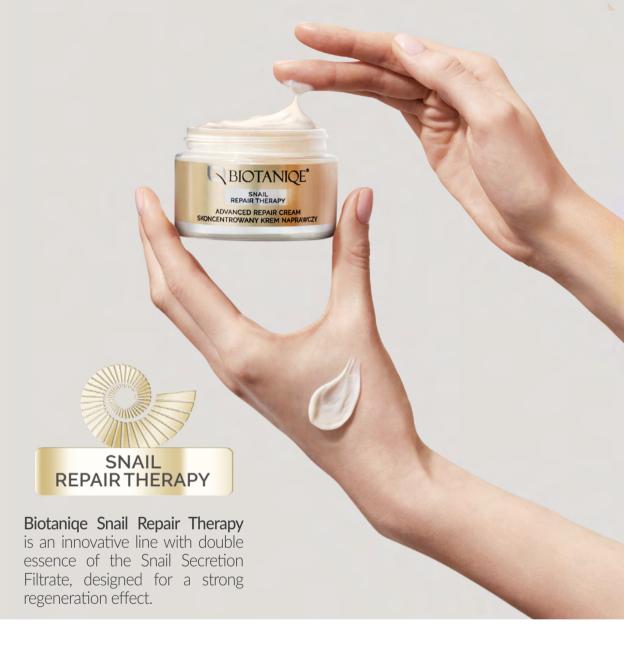

#### ADVANCED REPAIR CREAM 60+

Probiotic water pro.aQua 4% Snail Secretion Filtrate | Caviar Extract

- REVITALISES SKIN
- ELIMINATES WRINKLES
- LIFTS AND FIRMS SKIN

#### NORMAL AND DRY SKIN | day/night | 50 ml

Advanced Repair Cream of a velvet-like, hydrogel formula stimulates regeneration of support fibres, boosting skin firmness and suppleness of the skin. Improves face contour, softens facial features. Visibly reduces existing wrinkles.