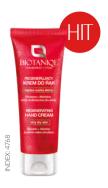

#### REGENERATING HAND CREAM

Probiotic water pro.aQua Glycerin | Allantoin

#### day/night | 75 ml

Regenerating Hand Cream immediately brings relief to dry and chapped hands. Gives pleasant softness and smoothness, after the first use. The concentrated, repair formula has an intensive regenerating effect, restores comfort, reduces redness and roughness of the skin. Quickly-absorbing consistency does not leave a sticky layer.