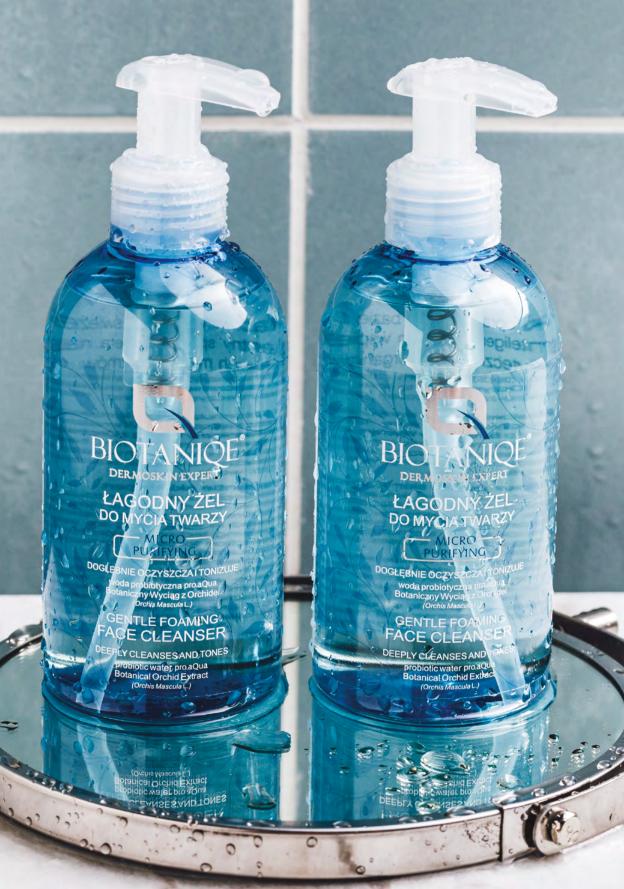

# — MICRO— PURIFYING

Micro Purifying collection focuses on tonizing, soothing and cleansing skin from imperceptible microimpurities.

#### GENTLE FOAMING FACE CLEANSER

Probiotic water pro.aQua Botanical Orchid Extract (Orchis Mascula L.)

#### • DEEPLY CLEANSES AND TONES

#### ALL SKIN TYPES | day/night | 250 ml

**Gentle Foaming Face Cleanser** is a crystal clear formula which on contact with water transforms into a gentle microfoam, effectively cleansing your skin. Innovative active ingredients minimize pores, providing the skin with comfort and freshness.