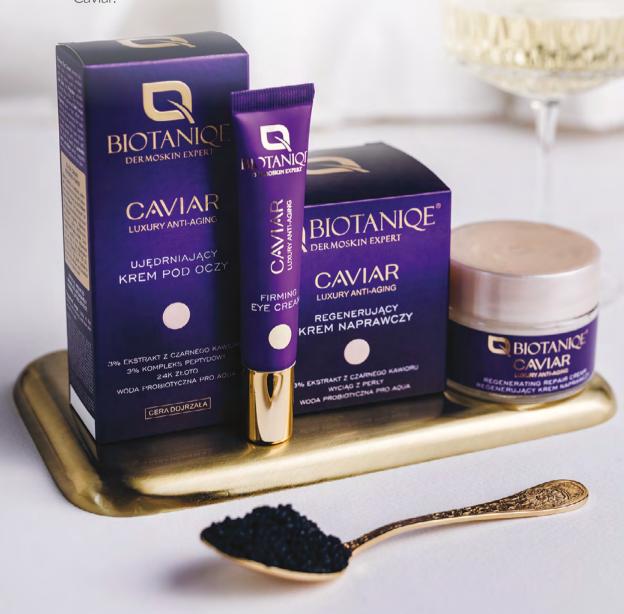

**Biotaniqe CAVIAR Luxury Anti-Aging** is an advanced, prestigious line that owes its powerful anti-aging properties to a concentrated essence extracted from the luxury and nutrient-rich Black Caviar.

#### REGENERATING REPAIR CREAM

Probiotic water pro.aQua 3% Black Caviar Extract | Pearl Extract

- PREVENTS OVERDRYING
- RESTORES FLEXIBILITY
- REGENERATES THE SKIN

#### ALL SKIN TYPES | day/night | 50 ml

Regenerating Repair Cream restores the firmness and elasticity of the skin. Prevents dryness and formation of wrinkles. Provides visible rejuvenation, intense hydration, smoothness and regeneration from the very first use. The formula enriched with Pearl Extract evens out the skin tone revealing velvety soft and exceptionally luminous complexion.

#### FIRMING CREAM

Probiotic water pro.aQua 3% Black Caviar Extract | 3% Peptide Complex | 24K Gold

- SMOOTHES WRINKLES
  - LIFTING EFFECT
- BEAUTIFIES EYE AREA

#### ALL SKIN TYPES | day/night | 15 ml

Firming Eye Cream prevents dryness, loss of elasticity, wrinkles and dark circles under the eyes. 24k Gold and Peptides provide a strong, lifting effect. The formula enriched with advanced Soft Focus Pigments gives a "blur" effect, revitalising and embracing the look, smoothing the wrinkles. Leaves the skin around the eyes incomparably smooth and velvety soft.

#### BLACK CAVIAR REPAIRING POWER

Black Caviar is a precious, selected in accordance to size and colour raw material, known as the Perfect Pearl of Nature. The "ampoule" full of energy concentrates a high dose of Peptides (Arginine, Histamine, Isoleucine, Lysine, Methionine), Unsaturated Fatty Acids (Cholesterol, Lecithin) and Vitamins that are key in the rejuvenation process: A (Retinol), C, PP, B3, B2, B5, B6, B12. This youth cocktail is an extremely effective and luxurious therapy for mature skin.