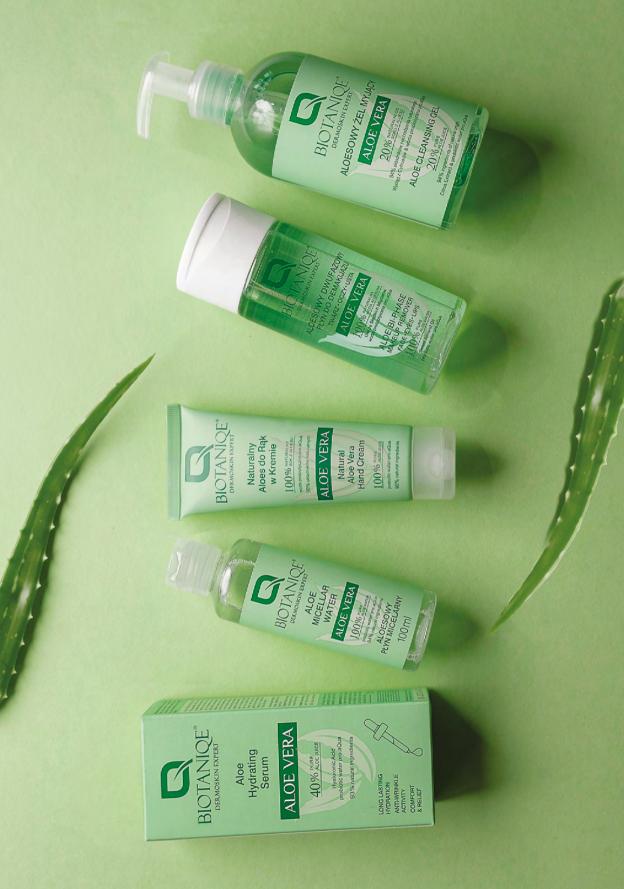

#### ALOE MICELLAR WATER

Probiotic water pro.aQua 100% Pure Aloe Water

#### ALL SKIN TYPES | day/night | 400 ml | 100 m

Aloe Micellar Water is a light, non-greasy formula using micromicelle technology, that easily removes impurities and even strong make-up. Based on natural Aloe Water and probiotic water pro.aQua, it provides the skin with fresh and radiant look.

## ALOE BI-PHASE MAKEUP REMOVER

Probiotic water pro.aQua 100% Pure Aloe Water | Sweet Almond Oil

#### ALL SKIN TYPES | day/night | 150 ml

Aloe Bi-Phase Makeup Remover effectively removes even strong and waterproof makeup without rubbing. Gentle, nourishing formula cares for the eyes area and the eyelashes. Does not leave greasy residue on the skin.

#### ALOE HYDRATING SERUM

Probiotic water pro.aQua 40% Pure Aloe Juice | Hyaluronic Acid

#### ALL SKIN TYPES | day/night | 20 m

Aloe Hydrating Serum – the concentrated "shot" of moisture, which instantly boosts the skin hydration and retains it all day long. The lightweight and refreshing formula is easily absorbed, releasing precious active ingredient sinto the deepest layers of the skin. Effectively quenches the thirst of any skin type, immediately restores its comfort and relief.

#### DEEP MOISTURIZING CREAM FOR HANDS AND NAILS

Probiotic water pro.aQua Jojoba Oil | Sweet Almond Oil

#### day/night | 75ml

Deep Moisturizing Cream for Hands and Nails is a fast-absorbing, intensive formula that deeply nourishes very dry and damaged hand skin. Restores the ideal level of hydration, leaving the skin soft, elastic and smooth. Supports the regeneration of cuticles and nails and gives them healthy look.