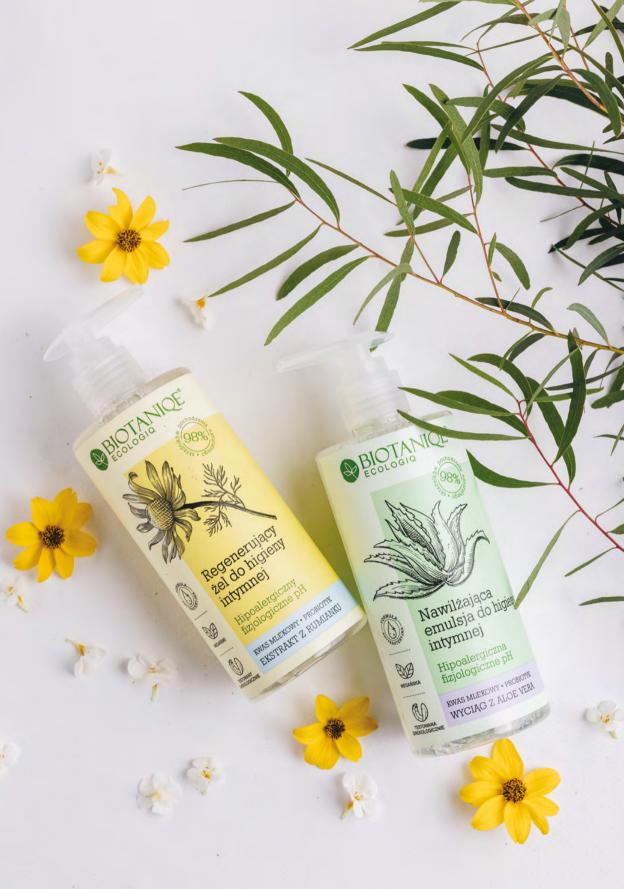

## PROTECTIVE INTIMATE GEL WASH

Lactic Acid | Probiotic | Cranberry Extract

## FOR EVERYDAY USE I 300 m

Hypoallergenic Protective intimate gel wash for the daily care of sensitive intimate areas. Received a positive gynecological and dematological assessment. Gently cleanses the skin, providing a long-lasting feeling of refreshment and comfort. Inhibits the growth of microorganisms responsible for the development of intimate infections, discomfort, itching and burning. Provides an adequate level of hydration, protects against drying. Neutralizes unpleasant odors.

## REGENERATING INTIMATE GEL WASH

Lactic Acid | Probiotic | Chamomile

## FOR EVERYDAY USE | 300 m

Hypoallergenic Regenerating Intimate Gel Wash for the daily care of sensitive intimate areas. Received a positive gynecological and dermatological assessment. Gently deanses the skin, providing a long-lasting feeling of refreshment and comfort. It owes its properties to the combination of mild, plant origin deaning substances with natural active ingredients. Inhibits the growth of microorganisms responsible for the development of intimate infections, discomfort, itching and burning.