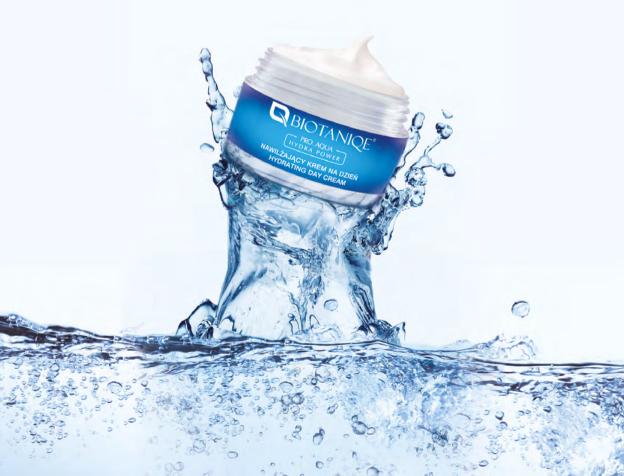

# PRO. AQUA — HYDRA POWER

#### INNOVATION! PROBIOTIC WATER PRO.AQUA

Biotaniqe Laboratories developed probiotic water that is unique in terms of its properties. **Pro.aQua** is the fusion of purified, fresh **Aqua Purificata** and the natural **Lactobacillus probiotic**. It provides soothing effect, supports the natural skin microbiome and strengthens its protective barrier. Enhances penetration of active substances to the skin, resulting in even greater effectiveness. The complexion becomes resistant to harmful external factors, less prone to redness and signs of aging.

#### HYDRATING DAY CREAM

Probiotic water pro.aQua Fermented Hyaluronic Acid

- INTENSIVELY MOISTURIZES
  - SMOOTHES
- •FIRMS AND TONES THE SKIN

#### ALL SKIN TYPES | day/night | 50 ml

Hydrating Day Cream, formulated with pro.aQua probiotic water, provides real boost of hydration. Its ultra-light, fresh texture is quickly absorbed and releases the power of the active ingredients to the complexion. Perfect as a make-up base.