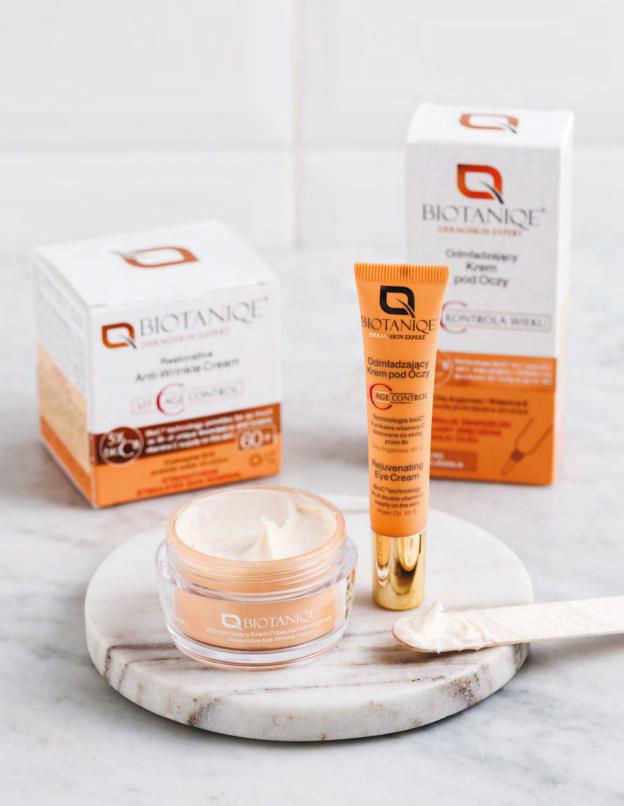

**Biotaniqe Vit C Age Control** is a line based on the powerful rejuvenating, repairing and brightening effect of Vitamin C.

#### BioC<sup>8</sup>

Directly after application, activated by your body heat, thousands of elastic bioC<sup>8</sup> liposomes, begin an 8-hour process of releasing two highly-concentrated vitamins C, levorotatory and botanical – extracted from the unique CamuCamu berries, to the deepest layers of the skin. CamuCamu berries are famous for their immense vitamin C concentration (3000 mg/100 g berries) and high antioxidative activity.

#### REJUVENATING EYE CREAM

Probiotic water pro.aQua BioC<sup>8</sup> liposomes\* | Argan Oil & Vitamin E

• DIMINISHES UNDER-EYE WRINKLES AND SIGNS OF FATIGUE

#### ALL SKIN TYPES | day/night | 15 ml

Rejuvenating Eye Cream is a highly concentrated formula that boosts repair processes in the most delicate under-eye skin showing signs of ageing and fatigue. Light cream that lifts the skin with the force of botox, eliminates wrinkles and restores eye contour.